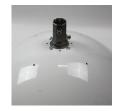

M6x30mm long screws are inserted from inside to outside through 4 holes prepared in the antenna and fixed by screwing to the riser cylinders in return.

The screws of the lower round apparatus are loosened and separated, the iron mounting feet with the adjustment screws are passed through the twisting part and fixed using M8x15mm screws, the vertical adjustment screw is