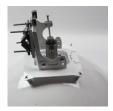

#### Parabolic Antenna Assembly Guide

In the supply assembly, the antenna will be mounted with the M6 x 20mm bolt and M6 nut, with the water drainage holes of the antenna facing down, and the arrow mark on the scale facing

M6x30mm long screws are inserted from inside to outside through 4 holes prepared in the antenna and fixed by screwing to the riser cylinders in return.

The screws of the lower round apparatus are loosened and separated, the iron mounting feet with the adjustment screws are passed through the twisting part and fixed using M8x15mm screws, the vertical adjustment screw is