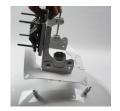

M8x80mm screws are inserted into the slot by passing through the top and bottom holes, the connection piece is fixed to the holes on the iron apparatus by using M8x15mm screws and nuts.

The cylindrical risers on the bowl are fixed with M6 nuts, with the arrow on the pole connecting piece pointing upwards. It is fixed with M8 nut by attaching the counter during the pole connection.