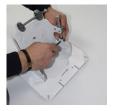

M6x30mm long screws are inserted from inside to outside through 4 holes prepared in the antenna and fixed by screwing to the riser cylinders in return.

The screws of the lower round apparatus are loosened and separated, the iron mounting feet with the adjustment screws are passed through the twisting part and fixed using M8x15mm screws, the vertical adjustment screw is

M8x80mm screws are inserted into the slot by passing through the top and bottom holes, the connection piece is fixed to the holes on the iron apparatus by using M8x15mm screws and nuts.

The cylindrical risers on the bowl are fixed with M6 nuts, with the arrow on the pole connecting piece pointing upwards. It is fixed with M8 nut by attaching the counter during the pole connection.