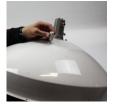

M6x30mm long screws are inserted from inside to outside through 4 holes prepared in the antenna and fixed by screwing to the riser cylinders in return.

The screws of the lower round apparatus are loosened and separated, the iron mounting feet with the adjustment screws are passed through the twisting part and fixed using M8x15mm screws, the vertical adjustment screw is

M8x80mm screws are inserted into the slot by passing through the top and bottom holes, the connection piece is fixed to the holes on the iron apparatus by using M8x15mm screws and nuts.

The cylindrical risers on the bowl are fixed with M6 nuts, with the arrow on the pole connecting piece pointing upwards. It is fixed with M8 nut by attaching the counter during the pole connection.