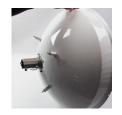

M6x30mm long screws are inserted from inside to outside through 4 holes prepared in the antenna and fixed by screwing to the riser cylinders in return.

The screws of the lower round apparatus are loosened and separated, the iron mounting feet with the adjustment screws are passed through the twisting part and fixed using M8x15mm screws, the vertical adjustment screw is