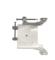

M6x30mm long screws are inserted from inside to outside through 4 holes prepared in the antenna and fixed by screwing to the riser cylinders in return.

The screws of the lower round apparatus are loosened and separated, the iron mounting feet with the adjustment screws are passed through the twisting part and fixed using M8x15mm screws, the vertical adjustment screw is

M8x80mm screws are inserted into the slot by passing through the top and bottom holes, the connection piece is fixed to the holes on the iron apparatus by using M8x15mm screws and nuts.

The cylindrical risers on the bowl are fixed with M6 nuts, with the arrow on the pole connecting piece pointing upwards. It is fixed with M8 nut by attaching the counter during the pole connection.