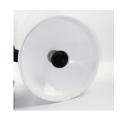

| 14 | M6 x15mm Screw         | 2x       |
| 15 | M6x20mm Screw          | 4x       |
| 16 | Radio Mounting Bracket | 1x       |



ANT- 6033N







Feeding Unit



Antenna Mount Part -1



Antenna Mount Part -2

0000

Booster x4



Pole Mount Clamp -1



Pole Mount Clamp -2





M8 Washer M8x80mm M8x15mm Screw x4



Screw x8



M8 Nuts x4





Screw x4

Ш



M6x15mm Screw x2



M6x20mm Screw x4



Radio Mounting Bracket



6033N Product Info



6033N Guide



+90 212 465 0 621 +90 212 672 32 05



sales@deltalink.com.tr www.deltalink.com.tr





### ANT- 6033N

#### Parabolic Antenna Assembly Guide



In the supply assembly, the antenna will be mounted with the M6 x 20mm bolt and M6 nut, with the water drainage holes of the antenna facing down, and the arrow mark on the scale facing











M6x30mm long screws are inserted from inside to outside through 4 holes prepared in the antenna and fixed by screwing to the riser cylinders in return.











The screws of the lower round apparatus are loosened and separated, the iron mounting feet with the adjustment screws are passed through the twisting part and fixed using M8x15mm screws, the vertical adjustment screw is











M8x80mm screws are inserted into the slot by passing through the top and bottom holes, the connection piece is fixed to the holes on the iron apparatus by using M8x15mm screws and nuts.











The cylindrical risers on the bowl are fixed with M6 nuts, with the arrow on the pole connecting piece pointing upwards. It is fixed with M8 nut by attaching the counter during the pole connection.