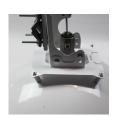

#### Parabolic Antenna Assembly Guide

In the supply assembly, the antenna will be mounted with the M6 x 20mm bolt and M6 nut, with the water drainage holes of the antenna facing down, and the arrow mark on the scale facing

M6x30mm long screws are inserted from inside to outside through 4 holes prepared in the antenna and fixed by screwing to the riser cylinders in return.

The screws of the lower round apparatus are loosened and separated, the iron mounting feet with the adjustment screws are passed through the twisting part and fixed using M8x15mm screws, the vertical adjustment screw is