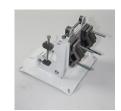

Assembly Guide



In the supply assembly, the antenna will be mounted with the M6 x 20mm bolt and M6 nut, with the water drainage holes of the antenna facing down, and the arrow mark on the scale facing











M6x30mm long screws are inserted from inside to outside through 4 holes prepared in the antenna and fixed by screwing to the riser cylinders in return.











The screws of the lower round apparatus are loosened and separated, the iron mounting feet with the adjustment screws are passed through the twisting part and fixed using M8x15mm screws, the vertical adjustment screw is











M8x80mm screws are inserted into the slot by passing through the top and bottom holes, the connection piece is fixed to the holes on the iron apparatus by using M8x15mm screws and nuts.











The cylindrical risers on the bowl are fixed with M6 nuts, with the arrow on the pole connecting piece pointing upwards. It is fixed with M8 nut by attaching the counter during the pole connection.











Ready to Install





# ANT- 6033N

### Parabolic Antenna Assembly Guide

#### Part Placement (Assembly Expansion)