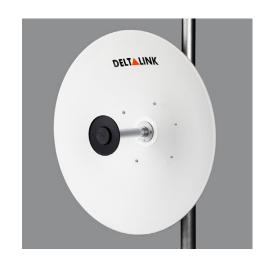

# ANT-6033N

### Parabolic Antenna Assembly Guide

#### Parabolic Antenna Assembly Guide

In the supply assembly, the antenna will be mounted with the M6 x 20mm bolt and M6 nut, with the water drainage holes of the antenna facing down, and the arrow mark on the scale facing