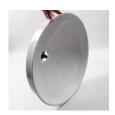

#### Parabolic Antenna Assembly Guide

In the supply assembly, the antenna will be mounted with the M6 x 20mm bolt and M6 nut, with the water drainage holes of the antenna facing down, and the arrow mark on the scale facing

M6x30mm long screws are inserted from inside to outside through 4 holes prepared in the antenna and fixed by screwing to the riser cylinders in return.

The screws of the lower round apparatus are loosened and separated, the iron mounting feet with the adjustment screws are passed through the twisting part and fixed using M8x15mm screws, the vertical adjustment screw is