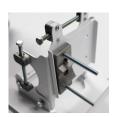

M6x30mm long screws are inserted from inside to outside through 4 holes prepared in the antenna and fixed by screwing to the riser cylinders in return.

The screws of the lower round apparatus are loosened and separated, the iron mounting feet with the adjustment screws are passed through the twisting part and fixed using M8x15mm screws, the vertical adjustment screw is

M8x80mm screws are inserted into the slot by passing through the top and bottom holes, the connection piece is fixed to the holes on the iron apparatus by using M8x15mm screws and nuts.

The cylindrical risers on the bowl are fixed with M6 nuts, with the arrow on the pole connecting piece pointing upwards. It is fixed with M8 nut by attaching the counter during the pole connection.