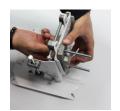

M6x30mm long screws are inserted from inside to outside through 4 holes prepared in the antenna and fixed by screwing to the riser cylinders in return.

The screws of the lower round apparatus are loosened and separated, the iron mounting feet with the adjustment screws are passed through the twisting part and fixed using M8x15mm screws, the vertical adjustment screw is

M8x80mm screws are inserted into the slot by passing through the top and bottom holes, the connection piece is fixed to the holes on the iron apparatus by using M8x15mm screws and nuts.

The cylindrical risers on the bowl are fixed with M6 nuts, with the arrow on the pole connecting piece pointing upwards. It is fixed with M8 nut by attaching the counter during the pole connection.