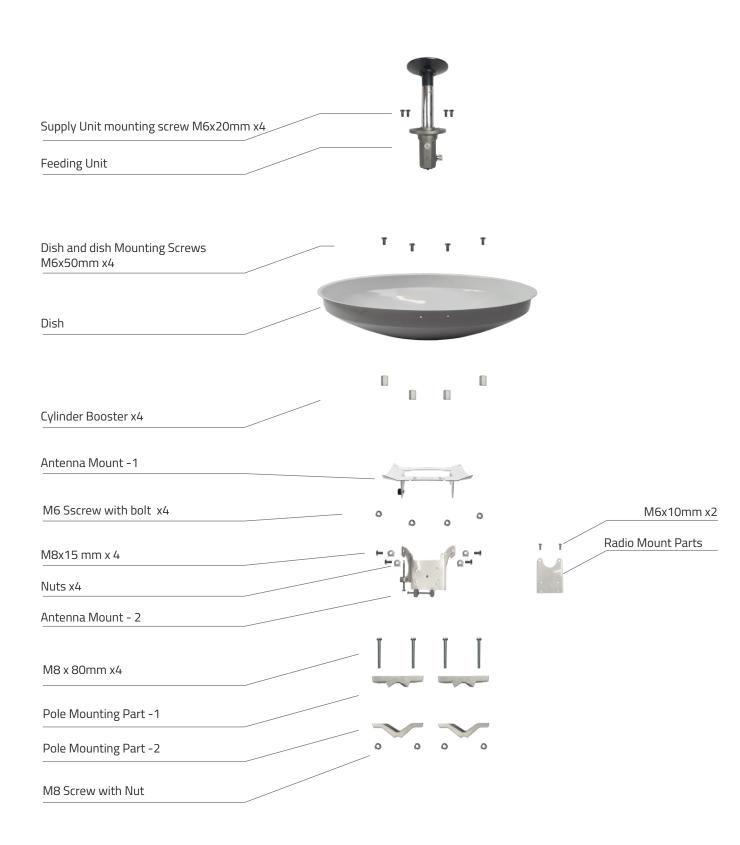

#### Part Placement (Assembly Expansion)

ANT- 6033N

Feeding Unit

Antenna Mount Part -1

Antenna Mount Part -2

0000

Booster x4

Pole Mount Clamp -1

Pole Mount Clamp -2

M8 Washer M8x80mm M8x15mm Screw x4

Screw x8

M8 Nuts x4

Screw x4

Ш

M6x15mm Screw x2

M6x20mm Screw x4

Radio Mounting Bracket