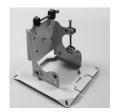

x4



Radio Mounting Bracket



6033N Product Info



6033N Guide



+90 212 465 0 621 +90 212 672 32 05



sales@deltalink.com.tr www.deltalink.com.tr





### ANT- 6033N

#### Parabolic Antenna Assembly Guide



In the supply assembly, the antenna will be mounted with the M6 x 20mm bolt and M6 nut, with the water drainage holes of the antenna facing down, and the arrow mark on the scale facing











M6x30mm long screws are inserted from inside to outside through 4 holes prepared in the antenna and fixed by screwing to the riser cylinders in return.











The screws of the lower round apparatus are loosened and separated, the iron mounting feet with the adjustment screws are passed through the twisting part and fixed using M8x15mm screws, the vertical adjustment screw is











M8x80mm screws are inserted into the slot by passing through the top and bottom holes, the connection piece is fixed to the holes on the iron apparatus by using M8x15mm screws and nuts.











The cylindrical risers on the bowl are fixed with M6 nuts, with the arrow on the pole connecting piece pointing upwards. It is fixed with M8 nut by attaching the counter during the pole connection.











Ready to Install





# ANT- 6033N

### Parabolic Antenna Assembly Guide

#### Part Placement (Assembly Expansion)