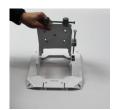

M8x80mm screws are inserted into the slot by passing through the top and bottom holes, the connection piece is fixed to the holes on the iron apparatus by using M8x15mm screws and nuts.

The cylindrical risers on the bowl are fixed with M6 nuts, with the arrow on the pole connecting piece pointing upwards. It is fixed with M8 nut by attaching the counter during the pole connection.