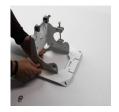

M6x30mm long screws are inserted from inside to outside through 4 holes prepared in the antenna and fixed by screwing to the riser cylinders in return.

The screws of the lower round apparatus are loosened and separated, the iron mounting feet with the adjustment screws are passed through the twisting part and fixed using M8x15mm screws, the vertical adjustment screw is